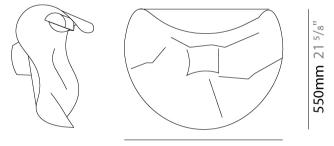

#### GENERAL

| Series: Non Sc                 | )!                                                                                                                                                            |
|--------------------------------|---------------------------------------------------------------------------------------------------------------------------------------------------------------|
| Brand: Kniker                  | boker                                                                                                                                                         |
| Division: Desig                | zn                                                                                                                                                            |
| Mounting Typ                   | e: Surface                                                                                                                                                    |
| Mounting Loca                  | ation: Ceiling                                                                                                                                                |
| Subcategory:                   | Ambient                                                                                                                                                       |
| PHYSICAL                       |                                                                                                                                                               |
| Shape: Abstra                  | ct                                                                                                                                                            |
| Length (mm):                   | 750                                                                                                                                                           |
| Length (in): 29                | ) <sup>1</sup> / <sub>2</sub>                                                                                                                                 |
| Height (mm):                   | 550                                                                                                                                                           |
| Height (in): 21                | 5/8                                                                                                                                                           |
| Extension (mr                  | n): 280                                                                                                                                                       |
| Extension (in):                | :11                                                                                                                                                           |
| Light Distribut                | tion: Indirect                                                                                                                                                |
| / EWG / EWC /                  | : EWH / EBK / MAN / COF / PRD/ SLF / GLF / CLF / BRL / EWS<br>EWR / EBS / EBG / EBC / EBC / EBB / MAS / MAD / MAC /<br>GO / CCL / CBL / PRS / PRG / PRC / PRB |
| Fixture Materi                 | al: Metal                                                                                                                                                     |
| ELECTRICAL                     |                                                                                                                                                               |
| Lamp Type: L                   | ED                                                                                                                                                            |
| Input Wattage                  | 2 (W): 21                                                                                                                                                     |
| Total Output \                 | Wattage (W): 20                                                                                                                                               |
| Dimming: Tri-<br>and 0-10V Dim | Mode (Non-Dimming and Phase Dimming (120Vac only)<br>nming)                                                                                                   |
| Driver Include                 | d: Yes                                                                                                                                                        |
| Driver Locatio                 | n: Integrated                                                                                                                                                 |
| Driver Type: C                 | onstant Current - Universal                                                                                                                                   |
| Driver Class: C                | ilass 2                                                                                                                                                       |
| Input Voltage                  | (V): 120 - 277                                                                                                                                                |
| Constant Curr                  | ent (MA): 250                                                                                                                                                 |
| Upon Request                   | t: 0-10Vdc dimming / Phase dimming @120Vac / Non-                                                                                                             |

| PROJECT   |  |  |  |
|-----------|--|--|--|
| TYPE      |  |  |  |
| SPECIFIER |  |  |  |
| QUANTITY  |  |  |  |
| DATE      |  |  |  |

750mm 29<sup>1</sup>/2"

Zaneen Group Inc. © 2024, T 1800-388-3382, F 416-247-9319, www.zaneen.com