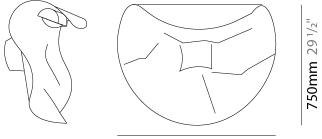

#### GENERAL

| Series: Non So!                             |                                                                                                                                      |
|---------------------------------------------|--------------------------------------------------------------------------------------------------------------------------------------|
| Brand: Knikerboker                          |                                                                                                                                      |
| Division: Design                            |                                                                                                                                      |
| Mounting Type: Surface                      | e                                                                                                                                    |
| Mounting Location: Cei                      | iling                                                                                                                                |
| Subcategory: Ambient                        |                                                                                                                                      |
| PHYSICAL                                    |                                                                                                                                      |
| Shape: Abstract                             |                                                                                                                                      |
| Length (mm): 1000                           |                                                                                                                                      |
| Length (in): 39 ¾                           |                                                                                                                                      |
| Height (mm): 750                            |                                                                                                                                      |
| Height (in): 29 ½                           |                                                                                                                                      |
| Extension (mm): 320                         |                                                                                                                                      |
| Extension (in): 12 ⅔                        |                                                                                                                                      |
| Light Distribution: Indi                    | rect                                                                                                                                 |
| / EWG / EWC / EWR / EB                      | BK / MAN / COF / PRD/ SLF / GLF / CLF / BRL / EWS<br>3S / EBG / EBC / EBC / EBB / MAS / MAD / MAC /<br>/ CBL / PRS / PRG / PRC / PRB |
| Fixture Material: Metal                     |                                                                                                                                      |
| ELECTRICAL                                  |                                                                                                                                      |
| Lamp Type: LED                              |                                                                                                                                      |
| Input Wattage (W): 31.5                     | 5                                                                                                                                    |
| Total Output Wattage (                      | W): 30                                                                                                                               |
| Dimming: Tri-Mode (No<br>and 0-10V Dimming) | on-Dimming and Phase Dimming (120Vac only)                                                                                           |
| Driver Included: Yes                        |                                                                                                                                      |
| Driver Location: Integra                    | ated                                                                                                                                 |
| Driver Type: Constant (                     | Current - Universal                                                                                                                  |
| Driver Class: Class 2                       |                                                                                                                                      |
| Input Voltage (V): 120 -                    | 277                                                                                                                                  |
| Constant Current (MA):                      | 250                                                                                                                                  |
| Upon Request: 0-10Vdc<br>dimming 120/277Vac | c dimming / Phase dimming @120Vac / Non-                                                                                             |
| LED                                         |                                                                                                                                      |
|                                             |                                                                                                                                      |

| PROJECT   |  |  |
|-----------|--|--|
| TYPE      |  |  |
| SPECIFIER |  |  |
| QUANTITY  |  |  |
| DATE      |  |  |

1000mm 39 3/16"

Zaneen Group Inc. © 2024, T 1800-388-3382, F 416-247-9319, www.zaneen.com