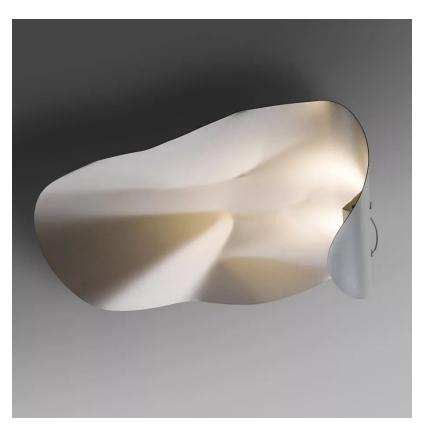

#### GENERAL

| Series: Non Sc                 | )!                                                                                                                                                            |
|--------------------------------|---------------------------------------------------------------------------------------------------------------------------------------------------------------|
| Brand: Kniker                  | boker                                                                                                                                                         |
| Division: Desig                | zn                                                                                                                                                            |
| Mounting Typ                   | e: Surface                                                                                                                                                    |
| Mounting Loca                  | ation: Ceiling                                                                                                                                                |
| Subcategory:                   | Ambient                                                                                                                                                       |
| PHYSICAL                       |                                                                                                                                                               |
| Shape: Abstra                  | ct                                                                                                                                                            |
| Length (mm):                   | 750                                                                                                                                                           |
| Length (in): 29                | ) <sup>1</sup> / <sub>2</sub>                                                                                                                                 |
| Height (mm):                   | 550                                                                                                                                                           |
| Height (in): 21                | 5/8                                                                                                                                                           |
| Extension (mr                  | n): 280                                                                                                                                                       |
| Extension (in):                | :11                                                                                                                                                           |
| Light Distribut                | tion: Indirect                                                                                                                                                |
| / EWG / EWC /                  | : EWH / EBK / MAN / COF / PRD/ SLF / GLF / CLF / BRL / EWS<br>EWR / EBS / EBG / EBC / EBC / EBB / MAS / MAD / MAC /<br>GO / CCL / CBL / PRS / PRG / PRC / PRB |
| Fixture Materi                 | al: Metal                                                                                                                                                     |
| ELECTRICAL                     |                                                                                                                                                               |
| Lamp Type: L                   | ED                                                                                                                                                            |
| Input Wattage                  | 2 (W): 21                                                                                                                                                     |
| Total Output \                 | Wattage (W): 20                                                                                                                                               |
| Dimming: Tri-<br>and 0-10V Dim | Mode (Non-Dimming and Phase Dimming (120Vac only)<br>nming)                                                                                                   |
| Driver Include                 | d: Yes                                                                                                                                                        |
| Driver Locatio                 | n: Integrated                                                                                                                                                 |
| Driver Type: C                 | onstant Current - Universal                                                                                                                                   |
| Driver Class: C                | ilass 2                                                                                                                                                       |
| Input Voltage                  | (V): 120 - 277                                                                                                                                                |
| Constant Curr                  | ent (MA): 250                                                                                                                                                 |
| Upon Request                   | t: 0-10Vdc dimming / Phase dimming @120Vac / Non-                                                                                                             |