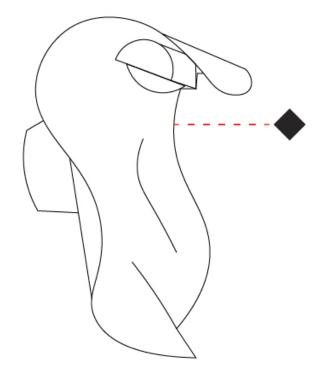

#### GENERAL

| Series: Non Sc                 | )!                                                                                                                                                            |
|--------------------------------|---------------------------------------------------------------------------------------------------------------------------------------------------------------|
| Brand: Kniker                  | boker                                                                                                                                                         |
| Division: Desig                | zn                                                                                                                                                            |
| Mounting Typ                   | e: Surface                                                                                                                                                    |
| Mounting Loca                  | ation: Ceiling                                                                                                                                                |
| Subcategory:                   | Ambient                                                                                                                                                       |
| PHYSICAL                       |                                                                                                                                                               |
| Shape: Abstra                  | ct                                                                                                                                                            |
| Length (mm):                   | 750                                                                                                                                                           |
| Length (in): 29                | ) <sup>1</sup> / <sub>2</sub>                                                                                                                                 |
| Height (mm):                   | 550                                                                                                                                                           |
| Height (in): 21                | 5/8                                                                                                                                                           |
| Extension (mr                  | n): 280                                                                                                                                                       |
| Extension (in):                | :11                                                                                                                                                           |
| Light Distribut                | tion: Indirect                                                                                                                                                |
| / EWG / EWC /                  | : EWH / EBK / MAN / COF / PRD/ SLF / GLF / CLF / BRL / EWS<br>EWR / EBS / EBG / EBC / EBC / EBB / MAS / MAD / MAC /<br>GO / CCL / CBL / PRS / PRG / PRC / PRB |
| Fixture Materi                 | al: Metal                                                                                                                                                     |
| ELECTRICAL                     |                                                                                                                                                               |
| Lamp Type: L                   | ED                                                                                                                                                            |
| Input Wattage                  | 2 (W): 21                                                                                                                                                     |
| Total Output \                 | Wattage (W): 20                                                                                                                                               |
| Dimming: Tri-<br>and 0-10V Dim | Mode (Non-Dimming and Phase Dimming (120Vac only)<br>nming)                                                                                                   |
| Driver Include                 | d: Yes                                                                                                                                                        |
| Driver Locatio                 | n: Integrated                                                                                                                                                 |
| Driver Type: C                 | onstant Current - Universal                                                                                                                                   |
| Driver Class: C                | ilass 2                                                                                                                                                       |
| Input Voltage                  | (V): 120 - 277                                                                                                                                                |
| Constant Curr                  | ent (MA): 250                                                                                                                                                 |
| Upon Request                   | t: 0-10Vdc dimming / Phase dimming @120Vac / Non-                                                                                                             |

#### GENERAL

| Series: Non So!                             |                                                                                                                                      |
|---------------------------------------------|--------------------------------------------------------------------------------------------------------------------------------------|
| Brand: Knikerboker                          |                                                                                                                                      |
| Division: Design                            |                                                                                                                                      |
| Mounting Type: Surface                      | e                                                                                                                                    |
| Mounting Location: Cei                      | iling                                                                                                                                |
| Subcategory: Ambient                        |                                                                                                                                      |
| PHYSICAL                                    |                                                                                                                                      |
| Shape: Abstract                             |                                                                                                                                      |
| Length (mm): 1000                           |                                                                                                                                      |
| Length (in): 39 ¾                           |                                                                                                                                      |
| Height (mm): 750                            |                                                                                                                                      |
| Height (in): 29 ½                           |                                                                                                                                      |
| Extension (mm): 320                         |                                                                                                                                      |
| Extension (in): 12 ⅔                        |                                                                                                                                      |
| Light Distribution: Indi                    | rect                                                                                                                                 |
| / EWG / EWC / EWR / EB                      | BK / MAN / COF / PRD/ SLF / GLF / CLF / BRL / EWS<br>3S / EBG / EBC / EBC / EBB / MAS / MAD / MAC /<br>/ CBL / PRS / PRG / PRC / PRB |
| Fixture Material: Metal                     |                                                                                                                                      |
| ELECTRICAL                                  |                                                                                                                                      |
| Lamp Type: LED                              |                                                                                                                                      |
| Input Wattage (W): 31.5                     | 5                                                                                                                                    |
| Total Output Wattage (                      | W): 30                                                                                                                               |
| Dimming: Tri-Mode (No<br>and 0-10V Dimming) | on-Dimming and Phase Dimming (120Vac only)                                                                                           |
| Driver Included: Yes                        |                                                                                                                                      |
| Driver Location: Integra                    | ated                                                                                                                                 |
| Driver Type: Constant (                     | Current - Universal                                                                                                                  |
| Driver Class: Class 2                       |                                                                                                                                      |
| Input Voltage (V): 120 -                    | 277                                                                                                                                  |
| Constant Current (MA):                      | 250                                                                                                                                  |
| Upon Request: 0-10Vdc<br>dimming 120/277Vac | c dimming / Phase dimming @120Vac / Non-                                                                                             |
| LED                                         |                                                                                                                                      |
|                                             |                                                                                                                                      |

#### GENERAL

| Series: Non               | So!                                                                                                                                                                    |
|---------------------------|------------------------------------------------------------------------------------------------------------------------------------------------------------------------|
| Brand: Knik               | kerboker                                                                                                                                                               |
| Division: De              | esign                                                                                                                                                                  |
| Mounting T                | ype: Surface                                                                                                                                                           |
| Mounting L                | ocation: Ceiling                                                                                                                                                       |
| Subcategor                | y: Ambient                                                                                                                                                             |
| PHYSICAL                  |                                                                                                                                                                        |
| Shape: Abst               | tract                                                                                                                                                                  |
| Length (mn                | n): 1500                                                                                                                                                               |
| Length (in):              | 59 <sup>1</sup> / <sub>16</sub>                                                                                                                                        |
| Height (mm                | n): 1100                                                                                                                                                               |
| Height (in):              | 43 5/16                                                                                                                                                                |
| Extension (               |                                                                                                                                                                        |
| Extension (i              | in): 15 ¾                                                                                                                                                              |
| Light Distrib             | bution: Indirect                                                                                                                                                       |
| / EWG / EWG               | sh: EWH / EBK / MAN / COF / PRD/ SLF / GLF / CLF / BRL / EWS<br>C / EWR / EBS / EBG / EBC / EBC / EBB / MAS / MAD / MAC /<br>/ CGO / CCL / CBL / PRS / PRG / PRC / PRB |
| Fixture Mat               | erial: Metal                                                                                                                                                           |
| ELECTRICA                 | L                                                                                                                                                                      |
| Lamp Type:                | : LED                                                                                                                                                                  |
| Input Watta               | age (W): 42                                                                                                                                                            |
| Total Outpu               | ut Wattage (W): 40                                                                                                                                                     |
| Dimming: T<br>and 0-10V D | ri-Mode (Non-Dimming and Phase Dimming (120Vac only)<br>Dimming)                                                                                                       |
| Driver Inclu              | ded: Yes                                                                                                                                                               |
| Driver Loca               | tion: Integrated                                                                                                                                                       |
| Driver Type               | : Constant Current - Universal                                                                                                                                         |
| Driver Class              | s: Class 2                                                                                                                                                             |
| Input Volta               | ge (V): 120 - 277                                                                                                                                                      |
| Constant Cu               | urrent (MA): 250                                                                                                                                                       |
| Upon Reque<br>dimming 12  | est: 0-10Vdc dimming / Phase dimming @120Vac / Non-<br>20/277Vac                                                                                                       |
| I FD                      |                                                                                                                                                                        |